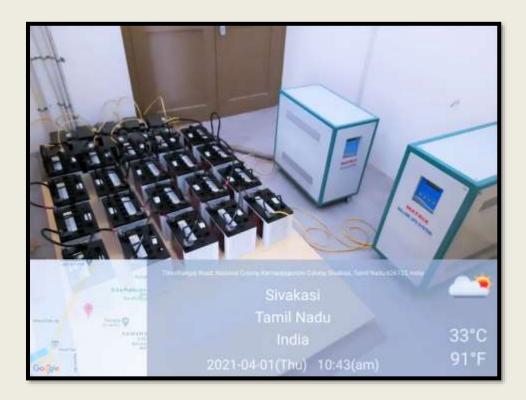

et Light – Main Block (East), Main Block Chemistry LabSolar & Main Block (West)



















(Affiliated to Madurai Kamaraj University, Re-accredited with A Grade by NAAC, College with Potential for Excellence by UGC and Mentor Institution under UGC PARAMARSH)

Geotagged Photographs of Power Efficient Equipment



(Affiliated to Madurai Kamaraj University, Re-accredited with A Grade by NAAC, College with Potential for Excellence by UGC and Mentor Institution under UGC PARAMARSH)

#### **CRT** Monitors are upgraded with LED Displays.





(Affiliated to Madurai Kamaraj University, Re-accredited with A Grade by NAAC, College with Potential for Excellence by UGC and Mentor Institution under UGC PARAMARSH)

#### Transformer based UPS are upgraded with IGBT Microprocessor controlled UPS